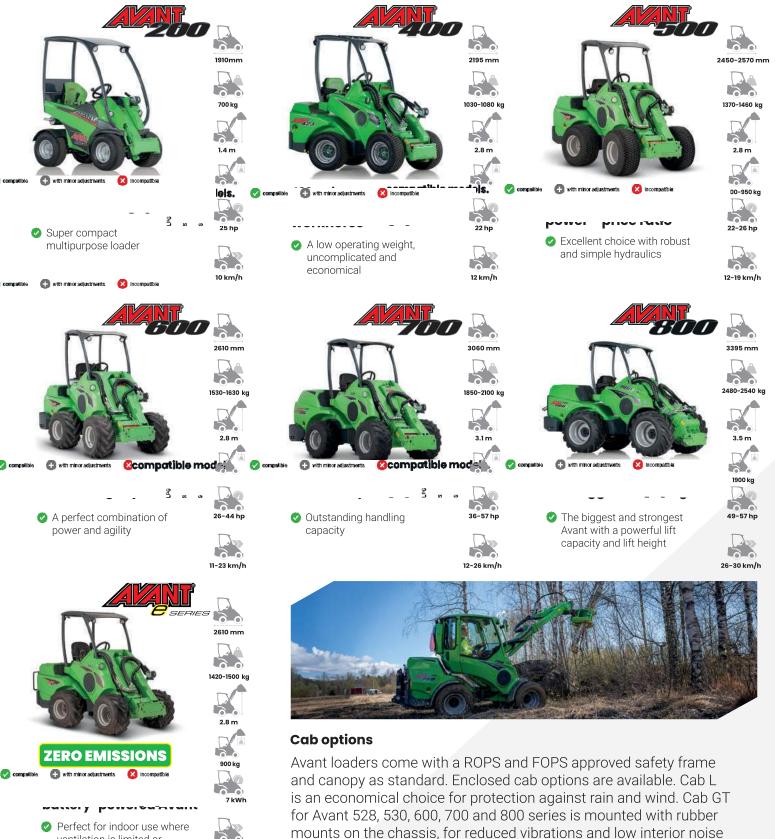

#### 9. RANGE

With an extensive product range, encompassing 20 models and over 200 attachments, your landscaping needs are covered.

Loaders.

The Avant loader is a highly manoeuvrable, versatile all-round machine that is ideal for treecare. The articulated design and compact dimensions of an Avant loader mean it can work on any site, even in tight spaces and on uneven terrain. Avant loader trailer packages are also available.

available for 600, 700 and 800 series.

levels. It is equipped with a heating unit and optional air conditioning is

 Perfect for indoor use where ventilation is limited or non-existent and there are strict noise restrictions