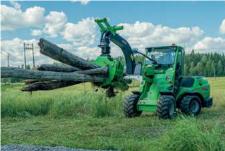

#### **4. TELESCOPIC BOOM**

Provides greater lifting height and outreach than a similar sized skid steer.

## Attachments – change the attachment to suit the job.

Avant has a wide range of attachments for Avant loaders that will improve efficiency on site. The range includes attachments for moving logs and branches, moving mulch and grinding stumps – even maintenance jobs like vegetation management and sweeping are easy with an Avant loader.