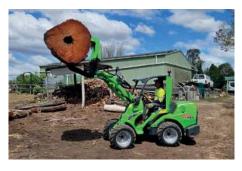

## Attachments – change the attachment to suit the job.

Avant has a wide range of attachments for Avant loaders that will improve efficiency on site. The range includes attachments for moving logs and branches, moving mulch and grinding stumps – even maintenance jobs like vegetation management and sweeping are easy with an Avant loader.