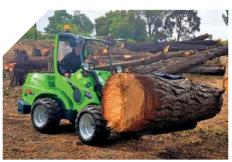

# AVANT - efficient and versatile loader for treecare.

With a high and powerful lift capacity, the Avant loader combines manoeuvrability, stability, and speed to get tree work done quickly and efficiently. Its robust design and agility make it ideal for use on any terrain. With over 20 loader models and over 200 attachments to choose from, the versatile Avant loader is the outstanding choice for a variety of applications.

Loaders.

The Avant loader is a highly manoeuvrable, versatile all-round machine that is ideal for treecare. The articulated design and compact dimensions of an Avant loader mean it can work on any site, even in tight spaces and on uneven terrain. Avant loader trailer packages are also available.