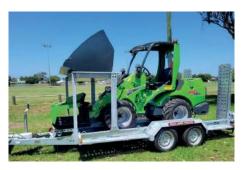

#### 2. COMPACT

Compact and agile for moving around sites and hard to access areas. Easily transported on a trailer.

Loaders.

The Avant loader is a highly manoeuvrable, versatile all-round machine that is ideal for treecare. The articulated design and compact dimensions of an Avant loader mean it can work on any site, even in tight spaces and on uneven terrain. Avant loader trailer packages are also available.