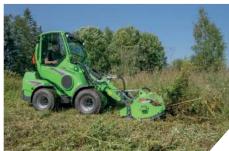

# AVANT - efficient and versatile loader for treecare.

With a high and powerful lift capacity, the Avant loader combines manoeuvrability, stability, and speed to get tree work done quickly and efficiently. Its robust design and agility make it ideal for use on any terrain. With over 20 loader models and over 200 attachments to choose from, the versatile Avant loader is the outstanding choice for a variety of applications.

Loaders.

The Avant loader is a highly manoeuvrable, versatile all-round machine that is ideal for treecare. The articulated design and compact dimensions of an Avant loader mean it can work on any site, even in tight spaces and on uneven terrain. Avant loader trailer packages are also available.