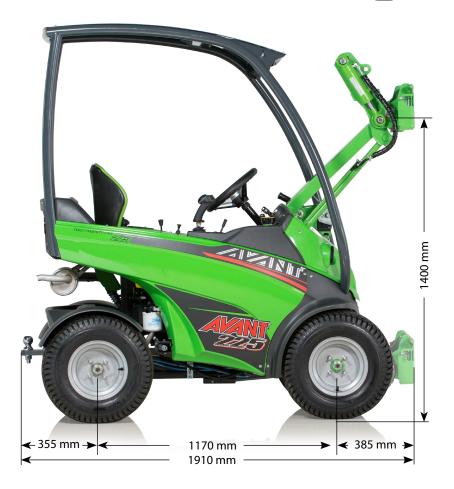

1400 mm

350 kg

20-25 hp diesel

0 - 10 km/h

## specifications

| Model                                       | AVANT 220                | AVANT 225                 |
|---------------------------------------------|--------------------------|---------------------------|
| Engine                                      | Kohler CV640 Stage V     | Kohler ECV730 EFI Stage V |
| Function                                    | 4-stroke                 | 4-stroke                  |
| Fuel                                        | gasoline                 | gasoline                  |
| Engine output (ECE R120)                    | 14,9 kW (20 hp)          | 18,6 kW (25 hp)           |
| Auxiliary hydraulics                        |                          |                           |
| <ul> <li>Front outlet (standard)</li> </ul> | 30 l/min                 | 42 l/min                  |
| <ul> <li>Rear outlet (optional)</li> </ul>  | 7 l/min                  | 7 l/min                   |
| Drive speed                                 | 0 - 10 km/h              | 0 - 10 km/h               |
| Wheels                                      | 20x8.00-10 tractor/grass | 20x8.00-10 tractor/grass  |
| Pulling force                               | 620 daN                  | 640 daN                   |
| Tipping load *)                             | 350 kg                   | 350 kg                    |
| Lifting height                              | 1400 mm                  | 1400 mm                   |
| Weight                                      | 700 kg                   | 700 kg                    |
| Height                                      | 1880 mm                  | 1880 mm                   |
| Width                                       | 995/1025 mm              | 995/1025 mm               |
| Length                                      | 1910 mm                  | 1910 mm                   |
|                                             |                          |                           |