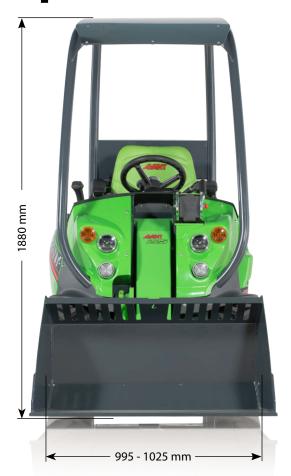

## specifications

| Model                                       | AVANT 220                | AVANT 225                 |
|---------------------------------------------|--------------------------|---------------------------|
| Engine                                      | Kohler CV640 Stage V     | Kohler ECV730 EFI Stage V |
| Function                                    | 4-stroke                 | 4-stroke                  |
| Fuel                                        | gasoline                 | gasoline                  |
| Engine output (ECE R120)                    | 14,9 kW (20 hp)          | 18,6 kW (25 hp)           |
| Auxiliary hydraulics                        |                          |                           |
| <ul> <li>Front outlet (standard)</li> </ul> | 30 l/min                 | 42 l/min                  |
| <ul> <li>Rear outlet (optional)</li> </ul>  | 7 l/min                  | 7 l/min                   |
| Drive speed                                 | 0 - 10 km/h              | 0 - 10 km/h               |
| Wheels                                      | 20x8.00-10 tractor/grass | 20x8.00-10 tractor/grass  |
| Pulling force                               | 620 daN                  | 640 daN                   |
| Tipping load *)                             | 350 kg                   | 350 kg                    |
| Lifting height                              | 1400 mm                  | 1400 mm                   |
| Weight                                      | 700 kg                   | 700 kg                    |
| Height                                      | 1880 mm                  | 1880 mm                   |
| Width                                       | 995/1025 mm              | 995/1025 mm               |
| Length                                      | 1910 mm                  | 1910 mm                   |
|                                             |                          |                           |