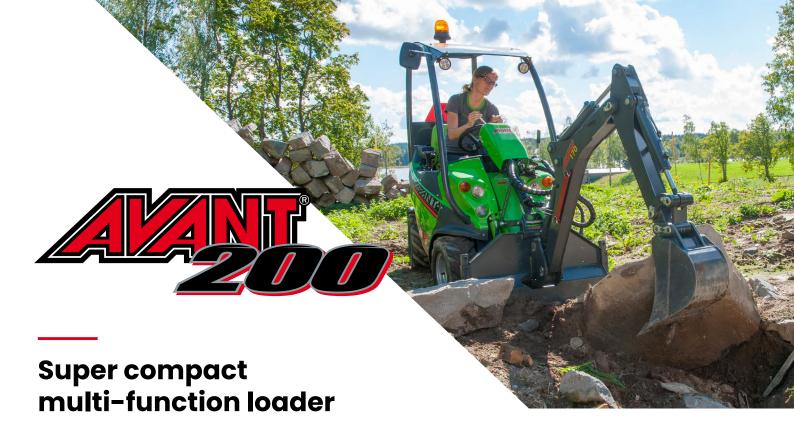

- Amazing power and versatility in a very compact package
- ✓ Wide range of attachments available for year-round use

1910 mm

700 kg

Avant 200 series is an amazingly powerful and versatile compact loader considering its small size. The basic articulated design and hydraulic 4x4 transmission is the same as in bigger Avants.

Avant 200 series is very easy to operate. Its compact size and maneuverability enable endless possibilities in small spaces, for instance on the yard and in the garden. Since the loader is easy to transport on a trailer, you can effortlessly relocate it wherever it is needed.

The wide Avant attachment range allows working all year round – be it earthmoving, lawn mowing, digging, load handling, snow removal etc. 200 series is much more than a ride-on lawn mower, compact tractor or a quad bike.