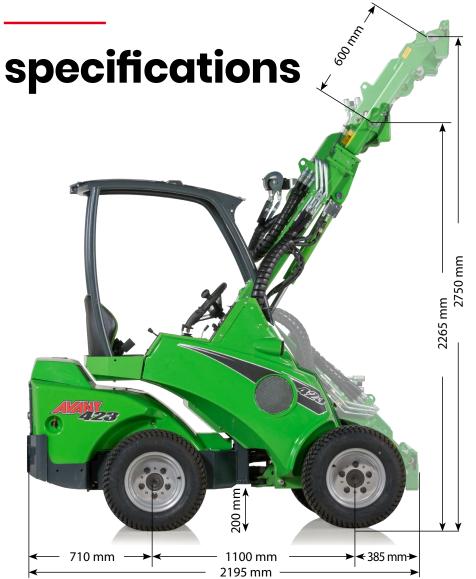

The uncomplicated and strong construction along with high-quality components means easy maintenance. The use of renowned components also helps to reduce maintenance cost.

2195 mm

1030 kg -1080 kg

2750 mm

| Model                                      | AVANT 423            |
|--------------------------------------------|----------------------|
| Length                                     | 2195 mm              |
| Width (23x8.50-12 wheels)                  | 1050 mm              |
| Height                                     | 1980 mm              |
| Weight                                     | 1030-1080 kg         |
| Standard wheels                            | 23x8.50-12" grass/TR |
| Transmission, drive                        | Hydrostatic          |
| Pulling force                              | 700 kp               |
| Drive speed                                | 0 - 12 km/h          |
| Auxiliary hydraulics oil flow / pressure   | 34 l/min 185 bar     |
| Hydraulic oil cooler                       | Standard             |
| Turning radius                             | 880 / 1970 mm        |
| Max. lifting height (with telescopic boom) | 2750 mm              |
| Tipping load                               | 550 kg               |
| Engine make and type                       | Kubota D902          |
| Engine output (ECE R120)                   | 16 kW (22 hp)        |
| Maximum torque                             | 56 Nm @ 2600 rpm     |
| Fuel                                       | Diesel               |