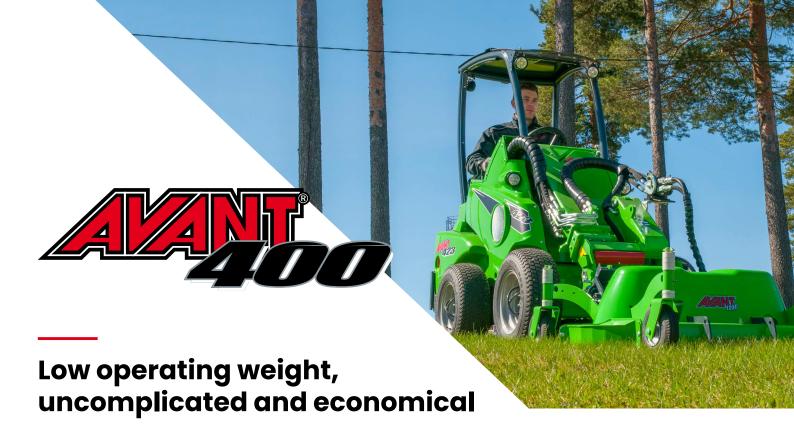

- Simple, effective hydraulics means good power and low operating costs
- Easy to transport with car trailer

Avant 400 series loaders are real narrow access specialists. In spite of the small size and low weight of the 400 series, the lifting capacity of the loader is noteworthy with over 500 kg handled with ease. The loader's turning radius is less than two meters which means the loader turns almost on the spot. Total machine width can be as narrow as 930 mm. The Avant telescopic boom is available for 400 series as well and with it the lifting height is as high as 2,8 meters.

Avant 400 series' compact dimensions and easy maneuverability make it extremely versatile for many different purposes, be it groundcare, agriculture, landscaping, earthmoving, lifting and handling etc. The machine has enough kick which guarantees the most efficient year-round work. 400 series power is sufficient for most Avant attachments.