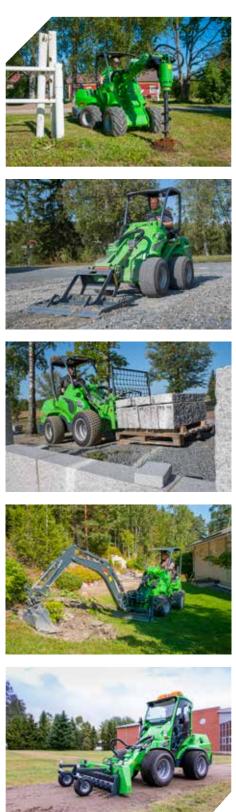

## Attachments – change the attachment to suit the job.

Avant has a wide range of landscaping specific attachments for Avant loaders that will improve efficiency on site. The range includes attachments for materials handling, excavating, levelling, fencing, and paving – even maintenance jobs like lawn mowing and sweeping are easy with an Avant loader.

## Loaders.

The Avant loader is a highly manoeuvrable, versatile all-round machine that is ideal for landscaping. The articulated design and compact dimensions of an Avant loader means it can work on any site, even in tight spaces and on uneven terrain.