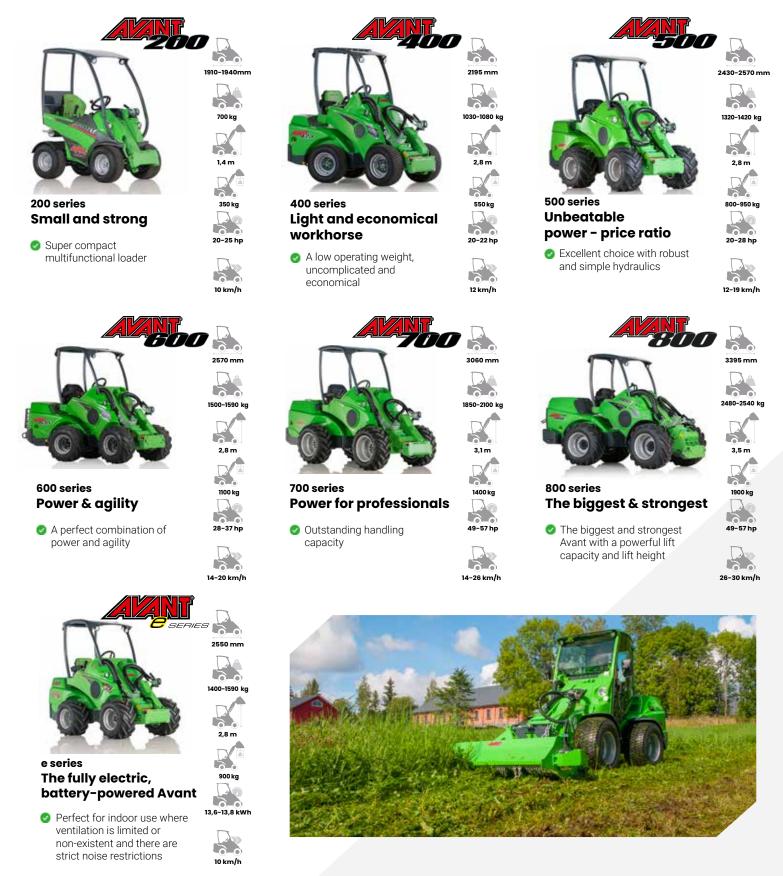

#### 9. RANGE

With an extensive product range, encompassing 20 models and over 200 attachments, your landscaping needs are covered.

## Loaders.

The Avant loader is a highly manoeuvrable, versatile all-round machine that is ideal for landscaping. The articulated design and compact dimensions of an Avant loader means it can work on any site, even in tight spaces and on uneven terrain.