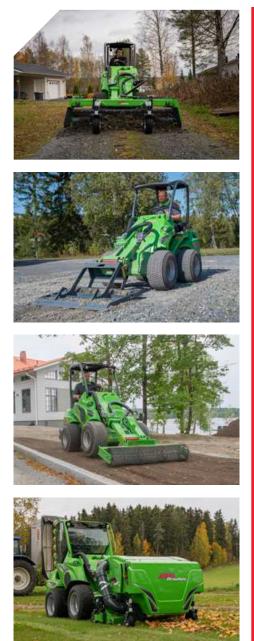

# AVANT - efficient and versatile loader for greenkeeping and groundskeeping.

The Avant loader delivers power and performance in a compact size making it the ideal greenkeeping and groundskeeping machine. The versatility, robustness and agility make it ideal for use on any terrain. With over 20 loader models and over 200 attachments to choose from, the Avant loader is a versatile machine that can be used for a variety of landscaping and groundcare applications.

### Loaders.

The Avant loader is a highly manoeuvrable, versatile all-round machine that is ideal for landscaping. The articulated design and compact dimensions of an Avant loader means it can work on any site, even in tight spaces and on uneven terrain.