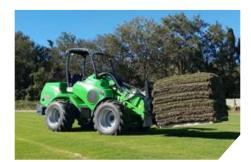

## Attachments – change the attachment to suit the job.

Avant has a wide range of greenkeeping and groundskeeping specific attachments for Avant loaders that will improve efficiency on site. The range includes attachments for materials handling, aerating turf, levelling, and artificial turf maintenance – even maintenance jobs like hedge trimming and fence mowing are easy with an Avant loader.