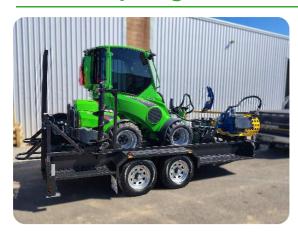

## First Avant 645i Loader Arrives in Australia!

We're excited to announce the arrival of the first Avant 645i mini loader in Australia, specially ordered by a council in South Australia. This loader is the most compact over 44 hp Stage V / Tier 4 Final loader in the world.