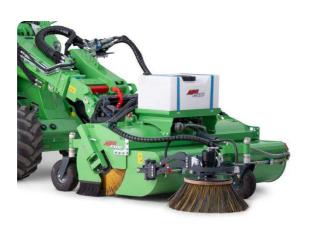

## **Collecting Broom 1500** (A465821 or A465948)

The **Avant Collecting Broom** is now available in 1,500 mm width. The advanced Optifloat® floating system, allows vertical and sideways movement for smooth sweeping. Optional add-ons include a water spraying system for dust suppression and a side brush that increases the working width by 40 cm.