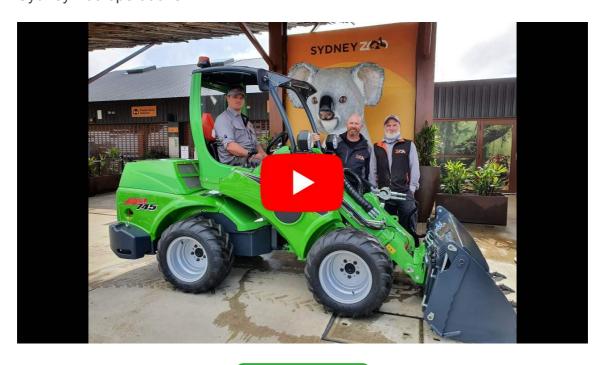

# **Avant Mini Loaders Transform Sydney Zoo Operations**

The introduction of Avant mini loaders has significantly transformed Sydney Zoo's operations, streamlining daily tasks with their versatility and efficiency.

Watch the video below to discover how Avant mini loaders have transformed Sydney Zoo operations: