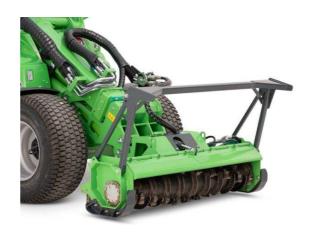

## Forestry Mulcher (A457772)

The **Avant Forestry Mulcher** clears bushes, brush, cuts small trees, and grinds small above-ground tree stumps. Features a direct hydraulic drive with a rotor-mounted motor and carbide crushing teeth.