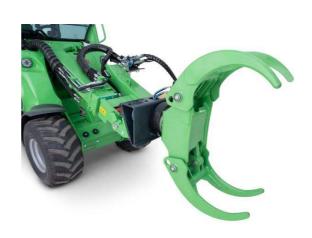

## **Rotating HD Grapple** (A466711)

The Avant HD 360° Rotating Grapple has a hydraulic motor and a slewing bearing, providing exceptional strength and torque for efficient timber handling. The unlimited rotation in both directions allows for precise maneuverability to handle materials with ease.