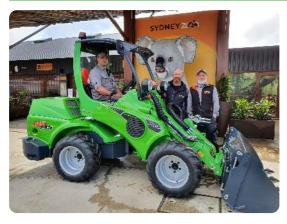

# **Avant Mini Loaders Transform Sydney Zoo Operations**

The introduction of Avant mini loaders has significantly transformed Sydney Zoo's operations, streamlining daily tasks with their versatility and efficiency.

Watch the video below to discover how Avant mini loaders have transformed Sydney Zoo operations: