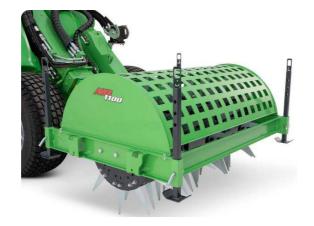

## Lawn Aerator 1100 (A453046 or A465761)

The **Avant Lawn Aerator 1100** has a working width of 1100 mm. It comes standard with 90 knife tines or tubular hollow corers, and optional solid round spikes.