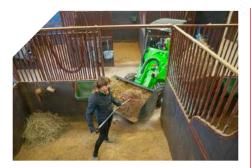

## Make light work of equestrian jobs with an Avant compact loader.

When working around equestrian properties a quality machine is essential for heavy lifting and assisting with everything from routine stable jobs, fencing, property maintenance, aerating and seeding fields to maintenance of arenas and tracks. With 20 loader models and over 200 attachments to choose from, the Avant compact loader is the ultimate multipurpose machine for working around stables, yards and paddocks.

Avant is an excellent all-round machine in and around horse stables. It's the right choice when an affordable machine is wanted but enough power is needed to handle bigger loads. The compact size of Avant loader allows you to access those tight spaces inside the stable and perform jobs that are normally handled manually.