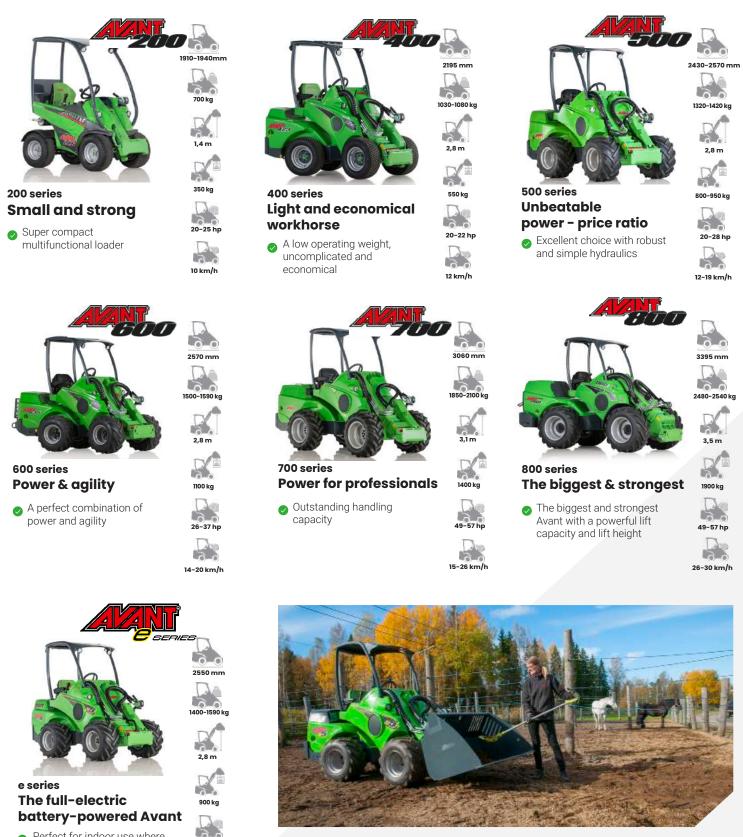

#### 9. RANGE

With an extensive product range, encompassing 20 models and over 200 attachments, your equestrian needs are covered.

#### **1. VERSATILE**

Perform multiple jobs with the same machine, with a simple change of attachment. Multiple cab and tyre options available.

#### 2. COMPACT

Compact and agile for moving around stables and hard to access areas.

#### **3. USER-FRIENDLY**

Easy to operate thanks to basic controls and a unique hydraulic connection system. 4WD allows access to difficult terrain.

#### **4. TELESCOPIC BOOM**

Provides a greater lifting height and outreach than a similar sized tractor.

#### **5. QUALITY**

Manufactured in Finland to the highest standard using only the highest quality materials, including Kubota engines.

#### **6. ARTICULATED CHASSIS**

The articulating chassis allows the loader to make tight turns without causing any damage to sensitive surfaces.

#### 7. STABILITY

The rigid articulation joint makes it incredibly stable, even on demanding terrain.

#### 8. OPERATOR COMFORT

Avant loaders are built with operator comfort in mind. They are packed with safety and ergonomic features.