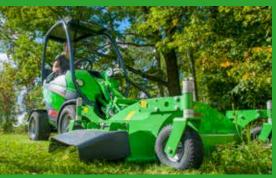

## The most comprehensive, high quality attachment range

- Avant quick attachment system and multi connector on auxiliary hydraulics enable the use of same attachments as on bigger Avants – taking the power and lift capacity of 200 series into consideration
- Attachments of earlier 200 series I can also be used by mounting an adaptor on them
- Higher auxiliary hydraulics oil flow allows wider attachment range and more efficient working
- Comprehensive attachment programme for groundcare, landscaping, do-it-yourself, construction, property maintenance, forest work, farming etc.