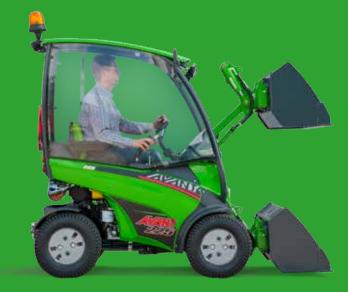

#### Easy-to-operate

- Avant quick attachment system for attachments and multi connector for hydraulic hoses
- Boom self levelling
- Easily operated, well-positioned controls
- Safe and easy access to driver's seat
- Multi function display: fuel gauge, hour meter, engine function indicators, road traffic kit indicators
- Avant 225 with Kohler 25 hp Electric Fuel Injection petrol engine starts easily in any situation – no choke required
- Compact dimensions

#### Safety

- Certified ROPS safety frame and FOPS canopy
- Seat belt
- LED front lights as standard; LED work light kit (2 front, 1 rear) available as an option
- Excellent, unrestricted field of vision to the work and attachment