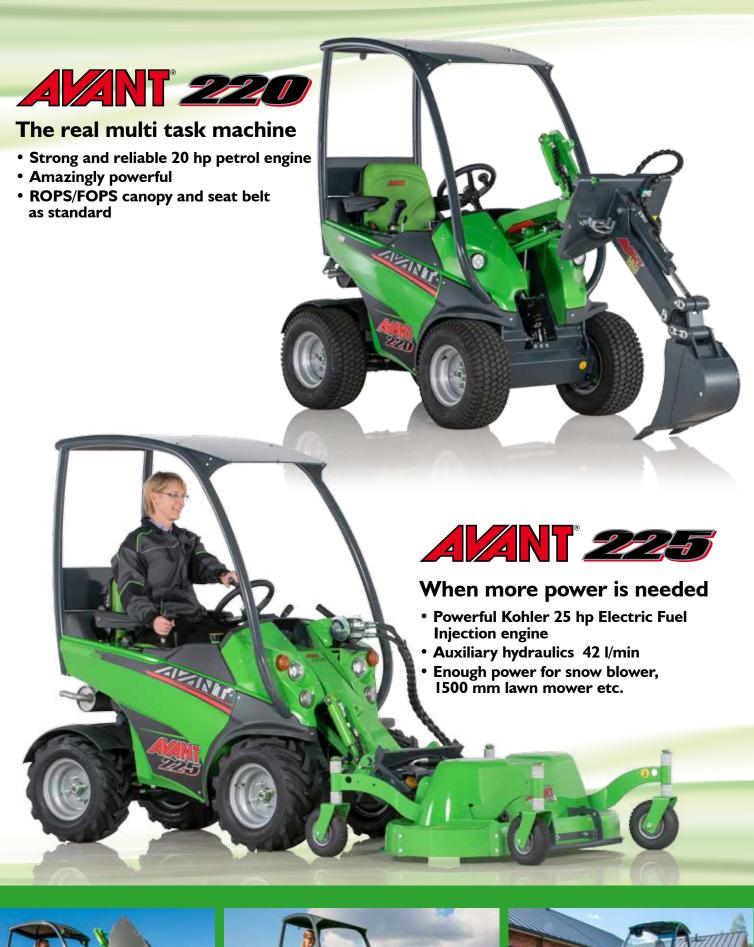

# **Features** More space for equipment Kohler 20 or 25 hp petrol Larger 14 I fuel tank Larger 47 Ah battery Trailer ball hitch Automatic As much as 42 l/min auxiliary hydraulics oil flow Articulated chassis drive release

#### Avant 225 – more power

- New Kohler 25 hp Electric Fuel Injection engine
- As much as 42 l/min oil flow to attachments
- Professional hydraulics