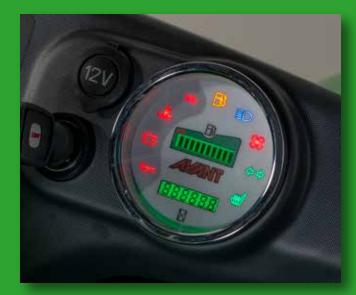

#### Easy-to-operate

- Avant quick attachment system for attachments and multi connector for hydraulic hoses
- Boom self levelling
- Easily operated, well-positioned controls
- Safe and easy access to driver's seat
- Multi function display: fuel gauge, hour meter, engine function indicators, road traffic kit indicators
- Avant 225 with Kohler 25 hp Electric Fuel Injection petrol engine starts easily in any situation – no choke required
- Compact dimensions