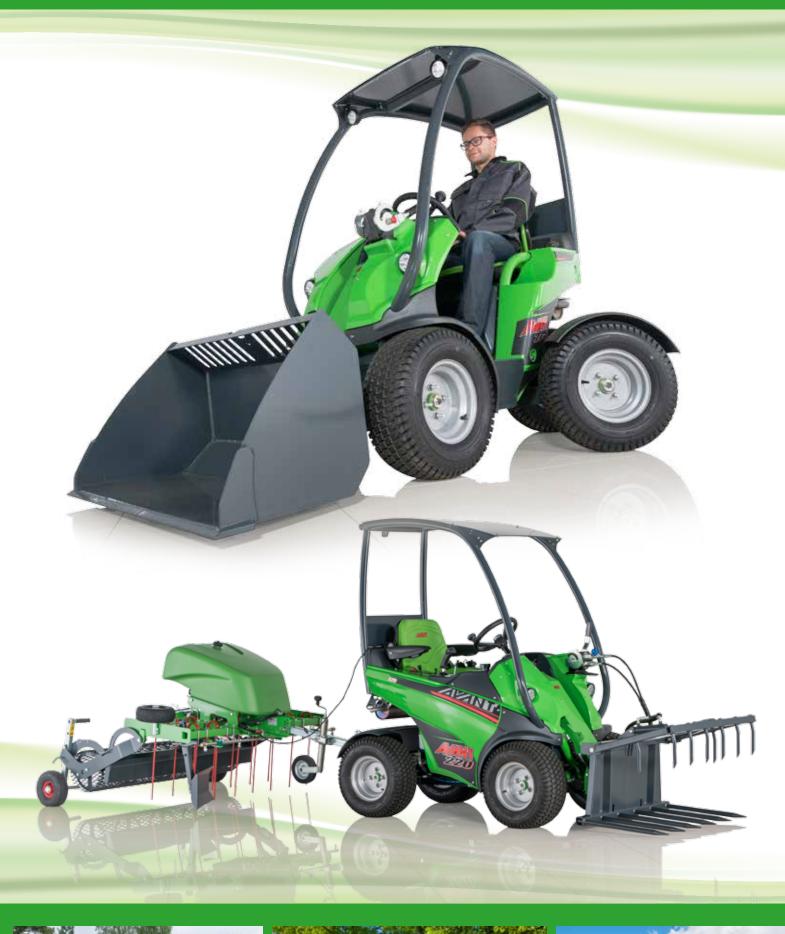

# **Features** More space for equipment Kohler 20 or 25 hp petrol Larger 14 I fuel tank Larger 47 Ah battery Trailer ball hitch Automatic As much as 42 l/min auxiliary hydraulics oil flow Articulated chassis drive release

#### Easy-to-operate

- Avant quick attachment system for attachments and multi connector for hydraulic hoses
- Boom self levelling
- Easily operated, well-positioned controls
- Safe and easy access to driver's seat
- Multi function display: fuel gauge, hour meter, engine function indicators, road traffic kit indicators
- Avant 225 with Kohler 25 hp Electric Fuel Injection petrol engine starts easily in any situation – no choke required
- Compact dimensions

#### Avant 225 – more power

- New Kohler 25 hp Electric Fuel Injection engine
- As much as 42 l/min oil flow to attachments
- Professional hydraulics

## The most comprehensive, high quality attachment range

- Avant quick attachment system and multi connector on auxiliary hydraulics enable the use of same attachments as on bigger Avants – taking the power and lift capacity of 200 series into consideration
- Attachments of earlier 200 series I can also be used by mounting an adaptor on them
- Higher auxiliary hydraulics oil flow allows wider attachment range and more efficient working
- Comprehensive attachment programme for groundcare, landscaping, do-it-yourself, construction, property maintenance, forest work, farming etc.