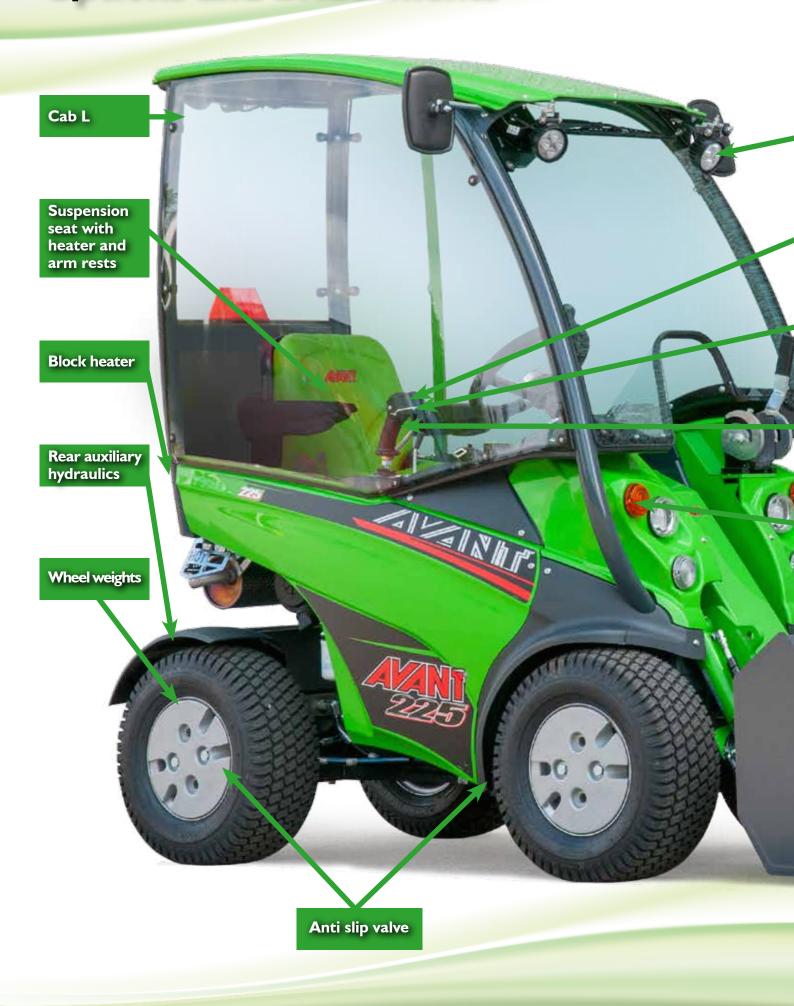

#### Well thought-out Avant ergonomics

- More legroom
- Improved ergonomics
- Multi connector
- Cab L availabe as an option
- Suspension seat with heater available as an option
- Joystick 6 function available as an option

# Add efficiency and comfort to your work with options

- Anti slip valve
- Cab L
- Suspension seat with heater and arm rests
- Auxiliary hydraulics outlet in the rear
- LED work light kit: 2 front, I rear
- Road traffic kit
- Joystick 6 function: operation of attachment hydraulics with buttons on joystick
- Attachment control switch pack: operation of attachment electric functions with switches mounted on top of the joystick
- Hand drive control: forward-reverse drive control either with a switch on the joystick, or with the drive pedals
- Block heater
- Wheel weights
- Cockpit cover
- Full weather cover
- Studded tyres