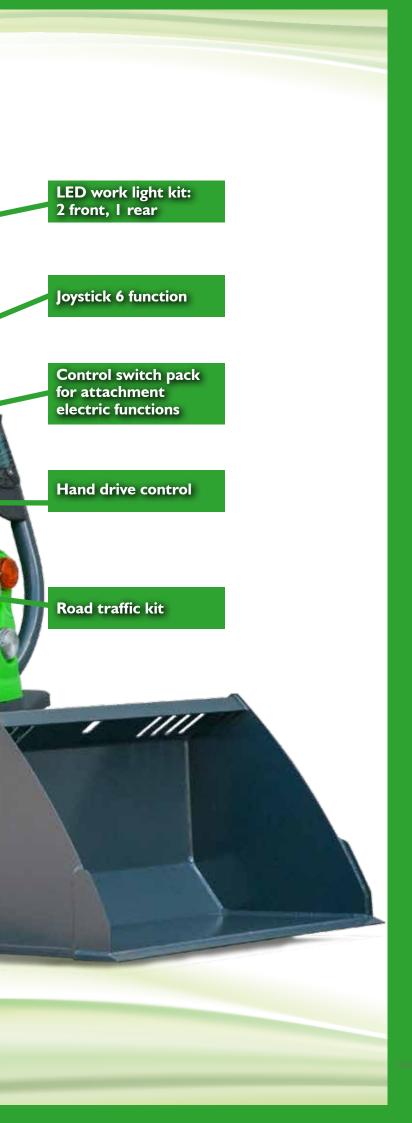

#### Safety

- Certified ROPS safety frame and FOPS canopy
- Seat belt
- LED front lights as standard; LED work light kit (2 front, 1 rear) available as an option
- Excellent, unrestricted field of vision to the work and attachment

# Add efficiency and comfort to your work with options

- Anti slip valve
- Cab L
- Suspension seat with heater and arm rests
- Auxiliary hydraulics outlet in the rear
- LED work light kit: 2 front, I rear
- Road traffic kit
- Joystick 6 function: operation of attachment hydraulics with buttons on joystick
- Attachment control switch pack: operation of attachment electric functions with switches mounted on top of the joystick
- Hand drive control: forward-reverse drive control either with a switch on the joystick, or with the drive pedals
- Block heater
- Wheel weights
- Cockpit cover
- Full weather cover
- Studded tyres