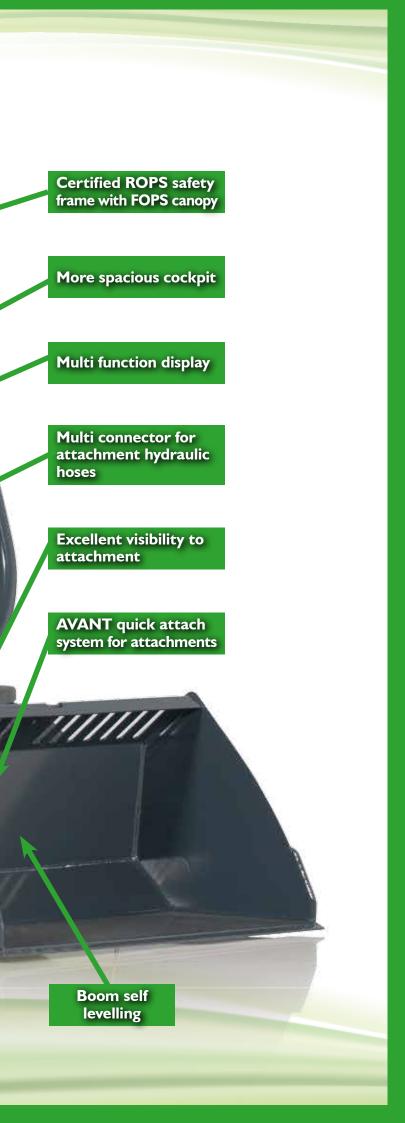

#### Easy-to-operate

- Avant quick attachment system for attachments and multi connector for hydraulic hoses
- Boom self levelling
- Easily operated, well-positioned controls
- Safe and easy access to driver's seat
- Multi function display: fuel gauge, hour meter, engine function indicators, road traffic kit indicators
- Avant 225 with Kohler 25 hp Electric Fuel Injection petrol engine starts easily in any situation – no choke required
- Compact dimensions

#### Safety

- Certified ROPS safety frame and FOPS canopy
- Seat belt
- LED front lights as standard; LED work light kit (2 front, 1 rear) available as an option
- Excellent, unrestricted field of vision to the work and attachment

## The most comprehensive, high quality attachment range

- Avant quick attachment system and multi connector on auxiliary hydraulics enable the use of same attachments as on bigger Avants – taking the power and lift capacity of 200 series into consideration
- Attachments of earlier 200 series I can also be used by mounting an adaptor on them
- Higher auxiliary hydraulics oil flow allows wider attachment range and more efficient working
- Comprehensive attachment programme for groundcare, landscaping, do-it-yourself, construction, property maintenance, forest work, farming etc.