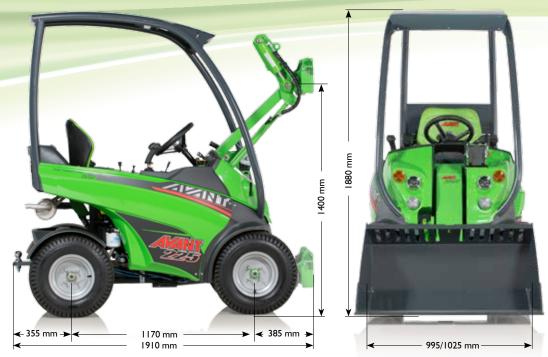

| Model                   | AVANT 220                              | AVANT 225                              |
|-------------------------|----------------------------------------|----------------------------------------|
| Engine                  | Kohler CV640                           | Kohler ECV730 EFI                      |
| Function                | 4-stroke,<br>Electronic Fuel Injection | 4-stroke,<br>Electronic Fuel Injection |
| Fuel                    | petrol                                 | petrol                                 |
| Engine output           | 14,9 kW (20 hp)                        | 18,6 kW (25 hp)                        |
| Auxiliary hydraulics    |                                        |                                        |
| Front outlet (standard) | 30 l/min                               | 42 l/min                               |
| Rear outlet (optional)  | 7 l/min                                | 7 l/min                                |
| Max. drive speed        | I 0 km/h                               | I0 km/h                                |
| Wheels                  | 20x8.00-10 tractor/grass               | 20x8.00-10 tractor/grass               |
| Pulling force           | 620 daN                                | 640 daN                                |
| Tipping load *)         | 350 kg                                 | 350 kg                                 |
| Lifting height          | 1400 mm                                | I400 mm                                |
| Weight                  | 700 kg                                 | 700 kg                                 |
| Height                  | 1880 mm                                | 1880 mm                                |
| Width                   | 995/1025 mm                            | 995/1025 mm                            |
| Length                  | 1910 mm                                | 1910 mm                                |

<sup>\*)</sup> Load is measured at 400 mm from the attachment coupling plate

Avant Tecno Oy Ylotie I FI-33470 Ylojarvi, FINLAND Tel. +358 3 347 8800 sales@avanttecno.com

Avant has a policy of continuing improvement, and retains the right to change specifications without notice. © 2019 Avant Tecno Oy. All rights reserved.