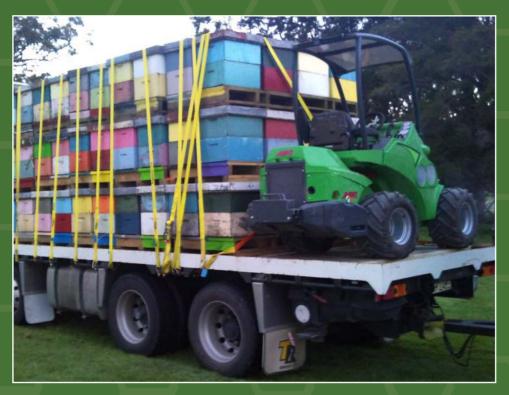

#### Compact

The Avant is compact enough to park across the bed of the truck, even with forks fitted saving you valuable hive space.

#### Telescopic Boom

The telescopic boom allowing easy loading across / from one side of trucks and enabling high stacking of pallets.