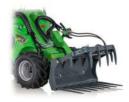

#### The Avant BeePro Loader:

Revolutionise your individual hive handling operations by installing a hive loader on your machine. This brilliant attachment is easy to use and will increase efficiency and decrease manual labour.