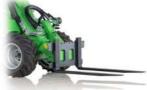

### PALLET FORK OPTIONS AVAILABLE

#### **FLIP UP PALLET FORKS**

Adding only 12mm to the length of your machine, these forks are truly space saving.

STANDARD PALLET FORKS

An economic solution to your handling needs.

SIDE SHIFT FORKS

For accurate handling. Forks also flip up for space saving properties.