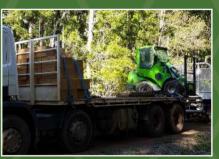

#### Compact

The Avant is compact enough to park across the bed of the truck, even with forks fitted saving you valuable hive space.