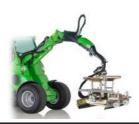

#### The Avant BeePro Loader:

Revolutionise your individual hive handling operations by installing a hive loader on your machine. This brilliant attachment is easy to use and will increase efficiency and decrease manual labour.