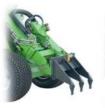

#### The Avant BeePro Loader:

Revolutionise your individual hive handling operations by installing a hive loader on your machine. This brilliant attachment is easy to use and will increase efficiency and decrease manual labour.