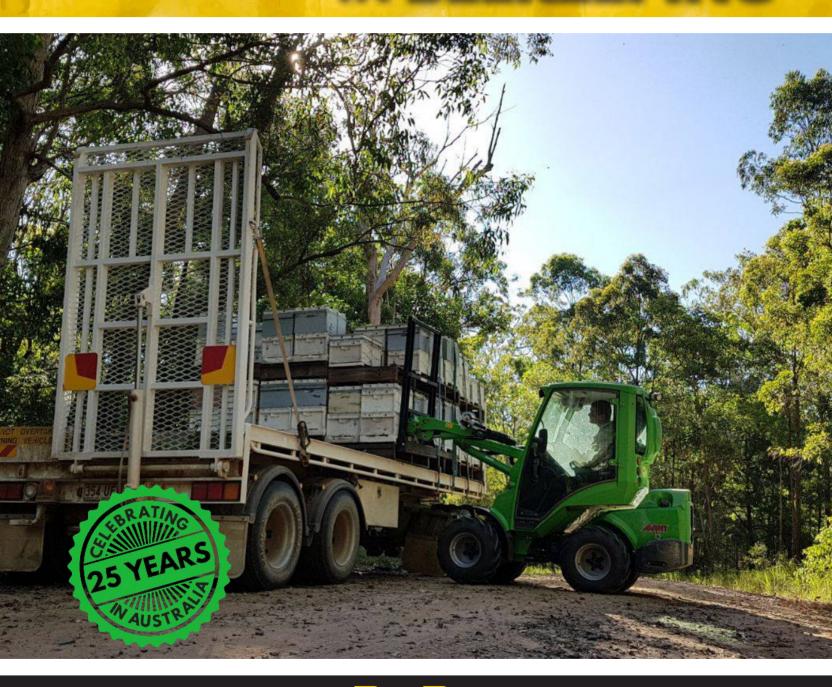

#### **FLIP UP PALLET FORKS**

Adding only 12mm to the length of your machine, these forks are truly space saving.

STANDARD PALLET FORKS

An economic solution to your handling needs.

SIDE SHIFT FORKS

For accurate handling. Forks also flip up for space saving properties.