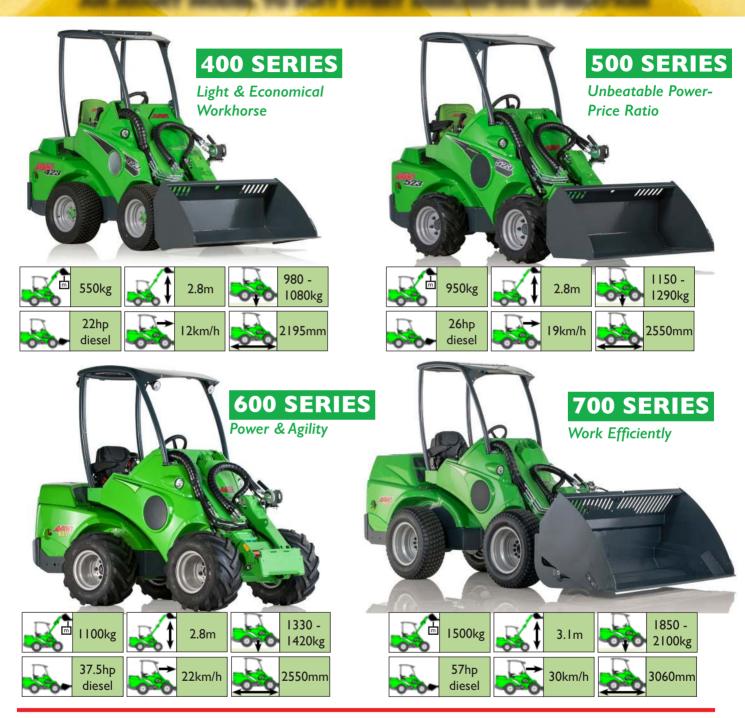

#### Range

With an extensive product range, encompassing 10 models and over 100 attachments, your needs are covered.

#### AN AVANT MODEL TO SUIT EVERY BEEKEEPING OPERATION